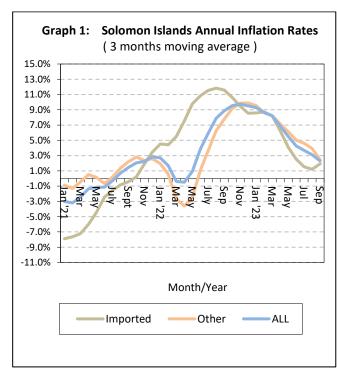

The Solomon Islands inflation rate calculated on a 3-months moving average basis was +3.1% in August 2023 and +2.3% in September 2023. The corresponding inflation rates for imported items was +1.2% in August 2023 and +1.9% in September 2023, while other (domestic) items inflation rate was +3.9% in August 2023 and +2.5% in September 2023.