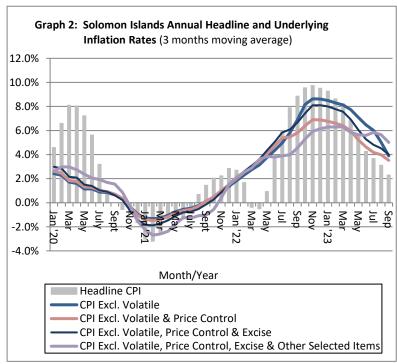

#### UNDERLYING INFLATION

The Solomon Islands underlying rates of inflation based on a 3-months moving average was observed between +4.0% and +5.7% in August 2023 while it was between +3.6% and 5.0% in September 2023.