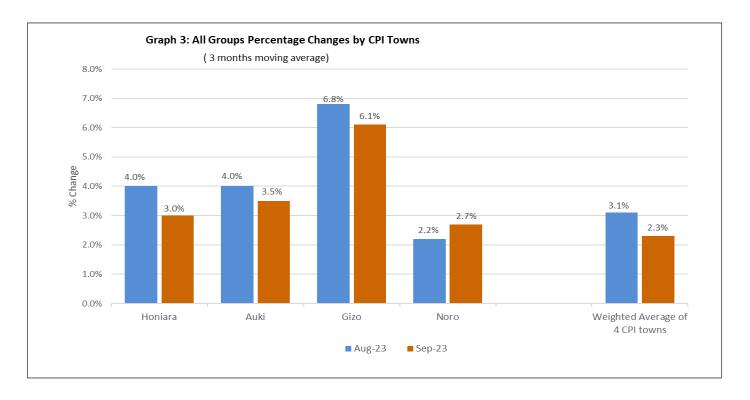

#### COMPONENT CONTRIBUTION BY CPI TOWN

The headline inflation rates for the respective provincial towns calculated on a 3-months moving average basis were: Honiara: Aug (+4.0%) and Sept (+3.0%); Auki: Aug (+4.0%) and Sept (+3.5%); Gizo: Aug (+6.8%) and Sept (6.1%) and Noro: Aug (+2.2%) and Sept (+2.7%).